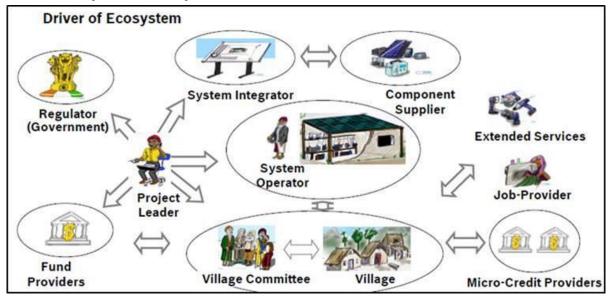

ation installed at ashram in Tamilnadu, dairy in Rajasthan and biogas grid for community in village in Pune district, Maharashtra.



Consulting assignments including energy needs assessment in remote villages from different states, done for Shakti Foundation, Prayas Energy Group.

Renewable energy based mini-grid for remote and off-grid villages, installed in Darewadi, Junnar, Maharashtra and at Viral, Joida, Karnataka.



Solar water pumps for domestic and irrigation installed at 4 villages in Jawhar, and at Uttan Krishi Sanshodhan Sanstha, Thane, Maharashtra.



Renewable energy based small systems for educational institutes, offices in rural areas installed at Pragati Pratisthan, Sadhana Village, Keshav Srushti Karyalaya in Maharashtra.



### Role of Gram Oorja – as a Project Leader



### **Gram Oorja - Key Strengths**

- Market interaction across India villages, plantations, ashrams, businesses, etc. enabled by relationships with grassroots networks in these areas
- Team of employees and consultants people familiar with end to end process from surveys , project execution to operations and maintenance
- Willingness to work in geographically and politically difficult markets
- Relationships with key stakeholders NGOs/Government bodies such as MNRE, IREDA, NABARD etc
- Design and implementation capabilities in different renewable technologies suitable for off-grid solutions especially Solar PV and Biogas.

#### **Contact details**

Address: NCL Innovation Park, Dr. Homi Bhabha Road, Pashan, Pune 411 008.

Phone: +91 20 64001402, Email: office@gramoorja.in