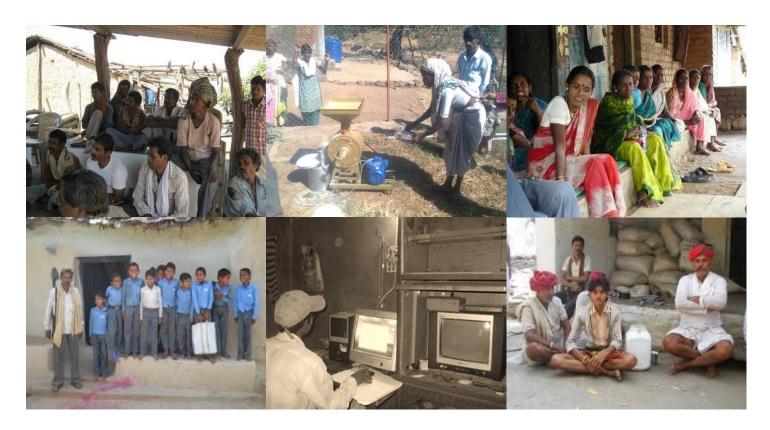

### **Gram Oorja - Key Strengths**

- Market interaction across India villages, plantations, ashrams, businesses, etc. enabled by relationships with grassroots networks in these areas
- Team of employees and consultants people familiar with end to end process from surveys , project execution to operations and maintenance
- Willingness to work in geographically and politically difficult markets
- Relationships with key stakeholders NGOs/Government bodies such as MNRE, IREDA, NABARD etc
- Design and implementation capabilities in different renewable technologies suitable for off-grid solutions especially Solar PV and Biogas.