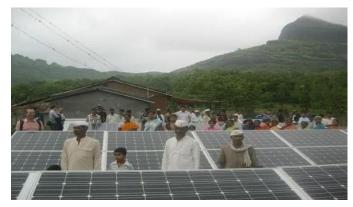

Consulting assignments including energy needs assessment in remote villages from different states, done for Shakti Foundation, Prayas Energy Group.

Renewable energy based mini-grid for remote and off-grid villages, installed in Darewadi, Junnar, Maharashtra and at Viral, Joida, Karnataka.