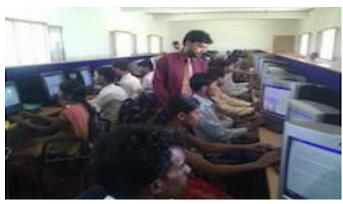

## **Projects**

Renewable energy as a service to Rural Computer Center installed in Sonari, Sitapur, Uttar Pradesh.

Biogas plant for process heating or power generation installed at ashram in Tamilnadu, dairy in Rajasthan and biogas grid for community in village in Pune district, Maharashtra.