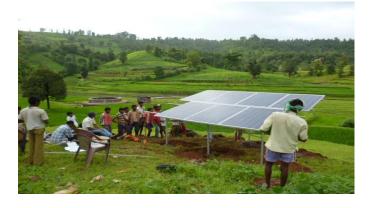

Consulting assignments including energy needs assessment in remote villages from different states, done for Shakti Foundation, Prayas Energy Group.

Renewable energy based mini-grid for remote and off-grid villages, installed in Darewadi, Junnar, Maharashtra and at Viral, Joida, Karnataka.